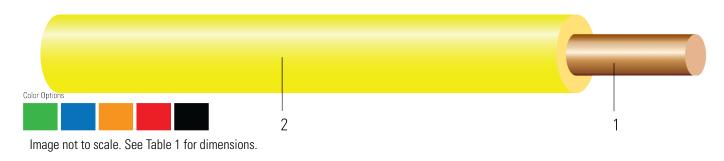

#### **CONSTRUCTION:**

1. **Conductor:** Solid bare copper per ASTM B3

2. Insulation: Polyethylene PE

### **APPLICATIONS AND FEATURES:**

- Used on golf course sprinkler, gas lines, direct burial applications, also can be used for animal containment
- PE 45 mil Insulation Thickness
- 60°C, 600 volt
- For direct burial

## **Table 1 – Weights and Measurements**

| Stock Number | Cond. Size | Cond. Number | Strand Count   | Diameter Over Conductor | Insul. Thickness | Approx. OD | Copper Weight | Approx. Weight |
|--------------|------------|--------------|----------------|-------------------------|------------------|------------|---------------|----------------|
|              | AWG/Kcmil  |              | No. of Strands | inch                    | mil              | inch       | lb/1000ft     | lb/1000ft      |
| 5449306      | 10         | 1            | Solid          | 0.101                   | 45               | 0.193      | 32            | 40             |